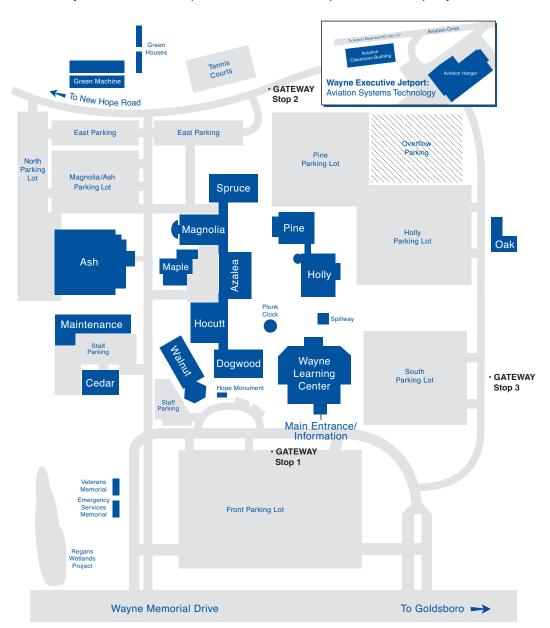

## **ASH**

FIRST FLOOR: Automotive Labs Auto Body Lab and Paint Booth Automotive Department Classroom SECOND FLOOR: Automotive Classrooms

#### **AZALEA**

FIRST FLOOR: Computer Integrated Machining SECOND FLOOR: Fitness Center, Classrooms and Early Childhood Lab Advanced Manufacturing Lab THIRD FLOOR: Agriculture/Natural Resources Department Early Childhood Department Engineering/Mechanical Studies Department Human Services Social Science Department

#### **CEDAR**

Maintenance and Energy Plant Shipping/Receiving and Mailroom

#### **DOGWOOD**

FIRST FLOOR: Administrative Offices Administrative Boardroom **Business Office and Cashier** Cooperative H.S. Programs Foundation Office Institutional Effectiveness SECU/ECU Partnership East SECOND FLOOR: Classrooms Music Hall THIRD FLOOR: Language and Communication/Math

# Departments HOCUTT

FIRST FLOOR: Industrial Systems Welding SECOND FLOOR: Electronics Lab Early/Middle College High School

#### HOLLY

FIRST FLOOR: Allied Health Classrooms Dental Department SECOND FLOOR: Science Department/Classrooms and Labs

#### **MAGNOLIA**

FIRST FLOOR: Air Conditioning, Heating and Refrigeration Lab SECOND FLOOR: Agriculture Labs Computer Labs Nurse Aide/Physics Lab/Phlebotomy Open Computer Lab Classrooms

#### MAPLE

#### OAK

Child Care Center

#### PINE

FIRST FLOOR: **BLET/Criminal Justice** EMS / EMT and Fire Services SECOND FLOOR: Medical Assisting Medical Lab Technology Nursing Pharmacy Technology

#### **SPRUCE**

FIRST FLOOR: Business and Computer Technology Division CIS Training Lab Classrooms and Computer Labs Business and Computer Technology Departments Lactation Room SECOND FLOOR: Classrooms and Computer Labs **Business and Computer Technology** Departments Engineering and Manufacturing

#### **WALNUT**

FIRST FLOOR:

Admissions and Records

Admissions Testing Center

Technologies Labs

FIRST FLOOR: Corporate Training Room Tiered Lecture Hall Wayne Business and Industry Center Workforce Continuing Education Services Literacy Center

#### WAYNE LEARNING CENTER

Bookstore Cafeteria Campus Information Campus Police College Transfer Advising Center Counseling and Career Services Financial Aid Information Technology Administrative Offices Lactation Room Moffatt Auditorium Seminar Room Student Services/Student Activities SECOND FLOOR: Classrooms High School Equivalency Diploma Testing/ Academic Testing Center Math/Reading and Foreign Language Labs Military Resource Center

### **AVIATION BUILDING**

Aviation Department, Classrooms, and Labs

#### HANGAR BUILDING

Aviation Maintenance Labs Hangar/Storage